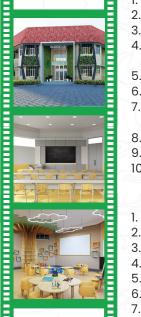

#### **Existing:**

- 1. Boutique school
- 2. Spread across lush green 5 Acres campus
- 3. Well-Equipped sports complex (indoor and outdoor)
- Air-conditioned smart class rooms (Kindergarten and Primary)
- 5. Safe and secure campus CCTV Surveillance
- 6. ICT
- Multipurpose Fully Air-conditioned Auditorium - Trinity
- 8. State-of-the-art Cultural Hub
- 9. Cafeteria in association with Cafe Coffee Day
- 10. Top-notch sports facility for kindergarten

#### **Upcoming:**

- I. Fully Air-Conditioned campus
- 2. Dedicated activity labs Science / ICT / Cultural
- 3. All weather Swimming Pool
- 4. Synthetic lawn tennis and basketball court
- 5. Amphitheatre
- 6. Skating rink
- 7. Open-air cafeteria
- 8. Cross fit gym
- 9. Montessori lab
- 10. Soft play area